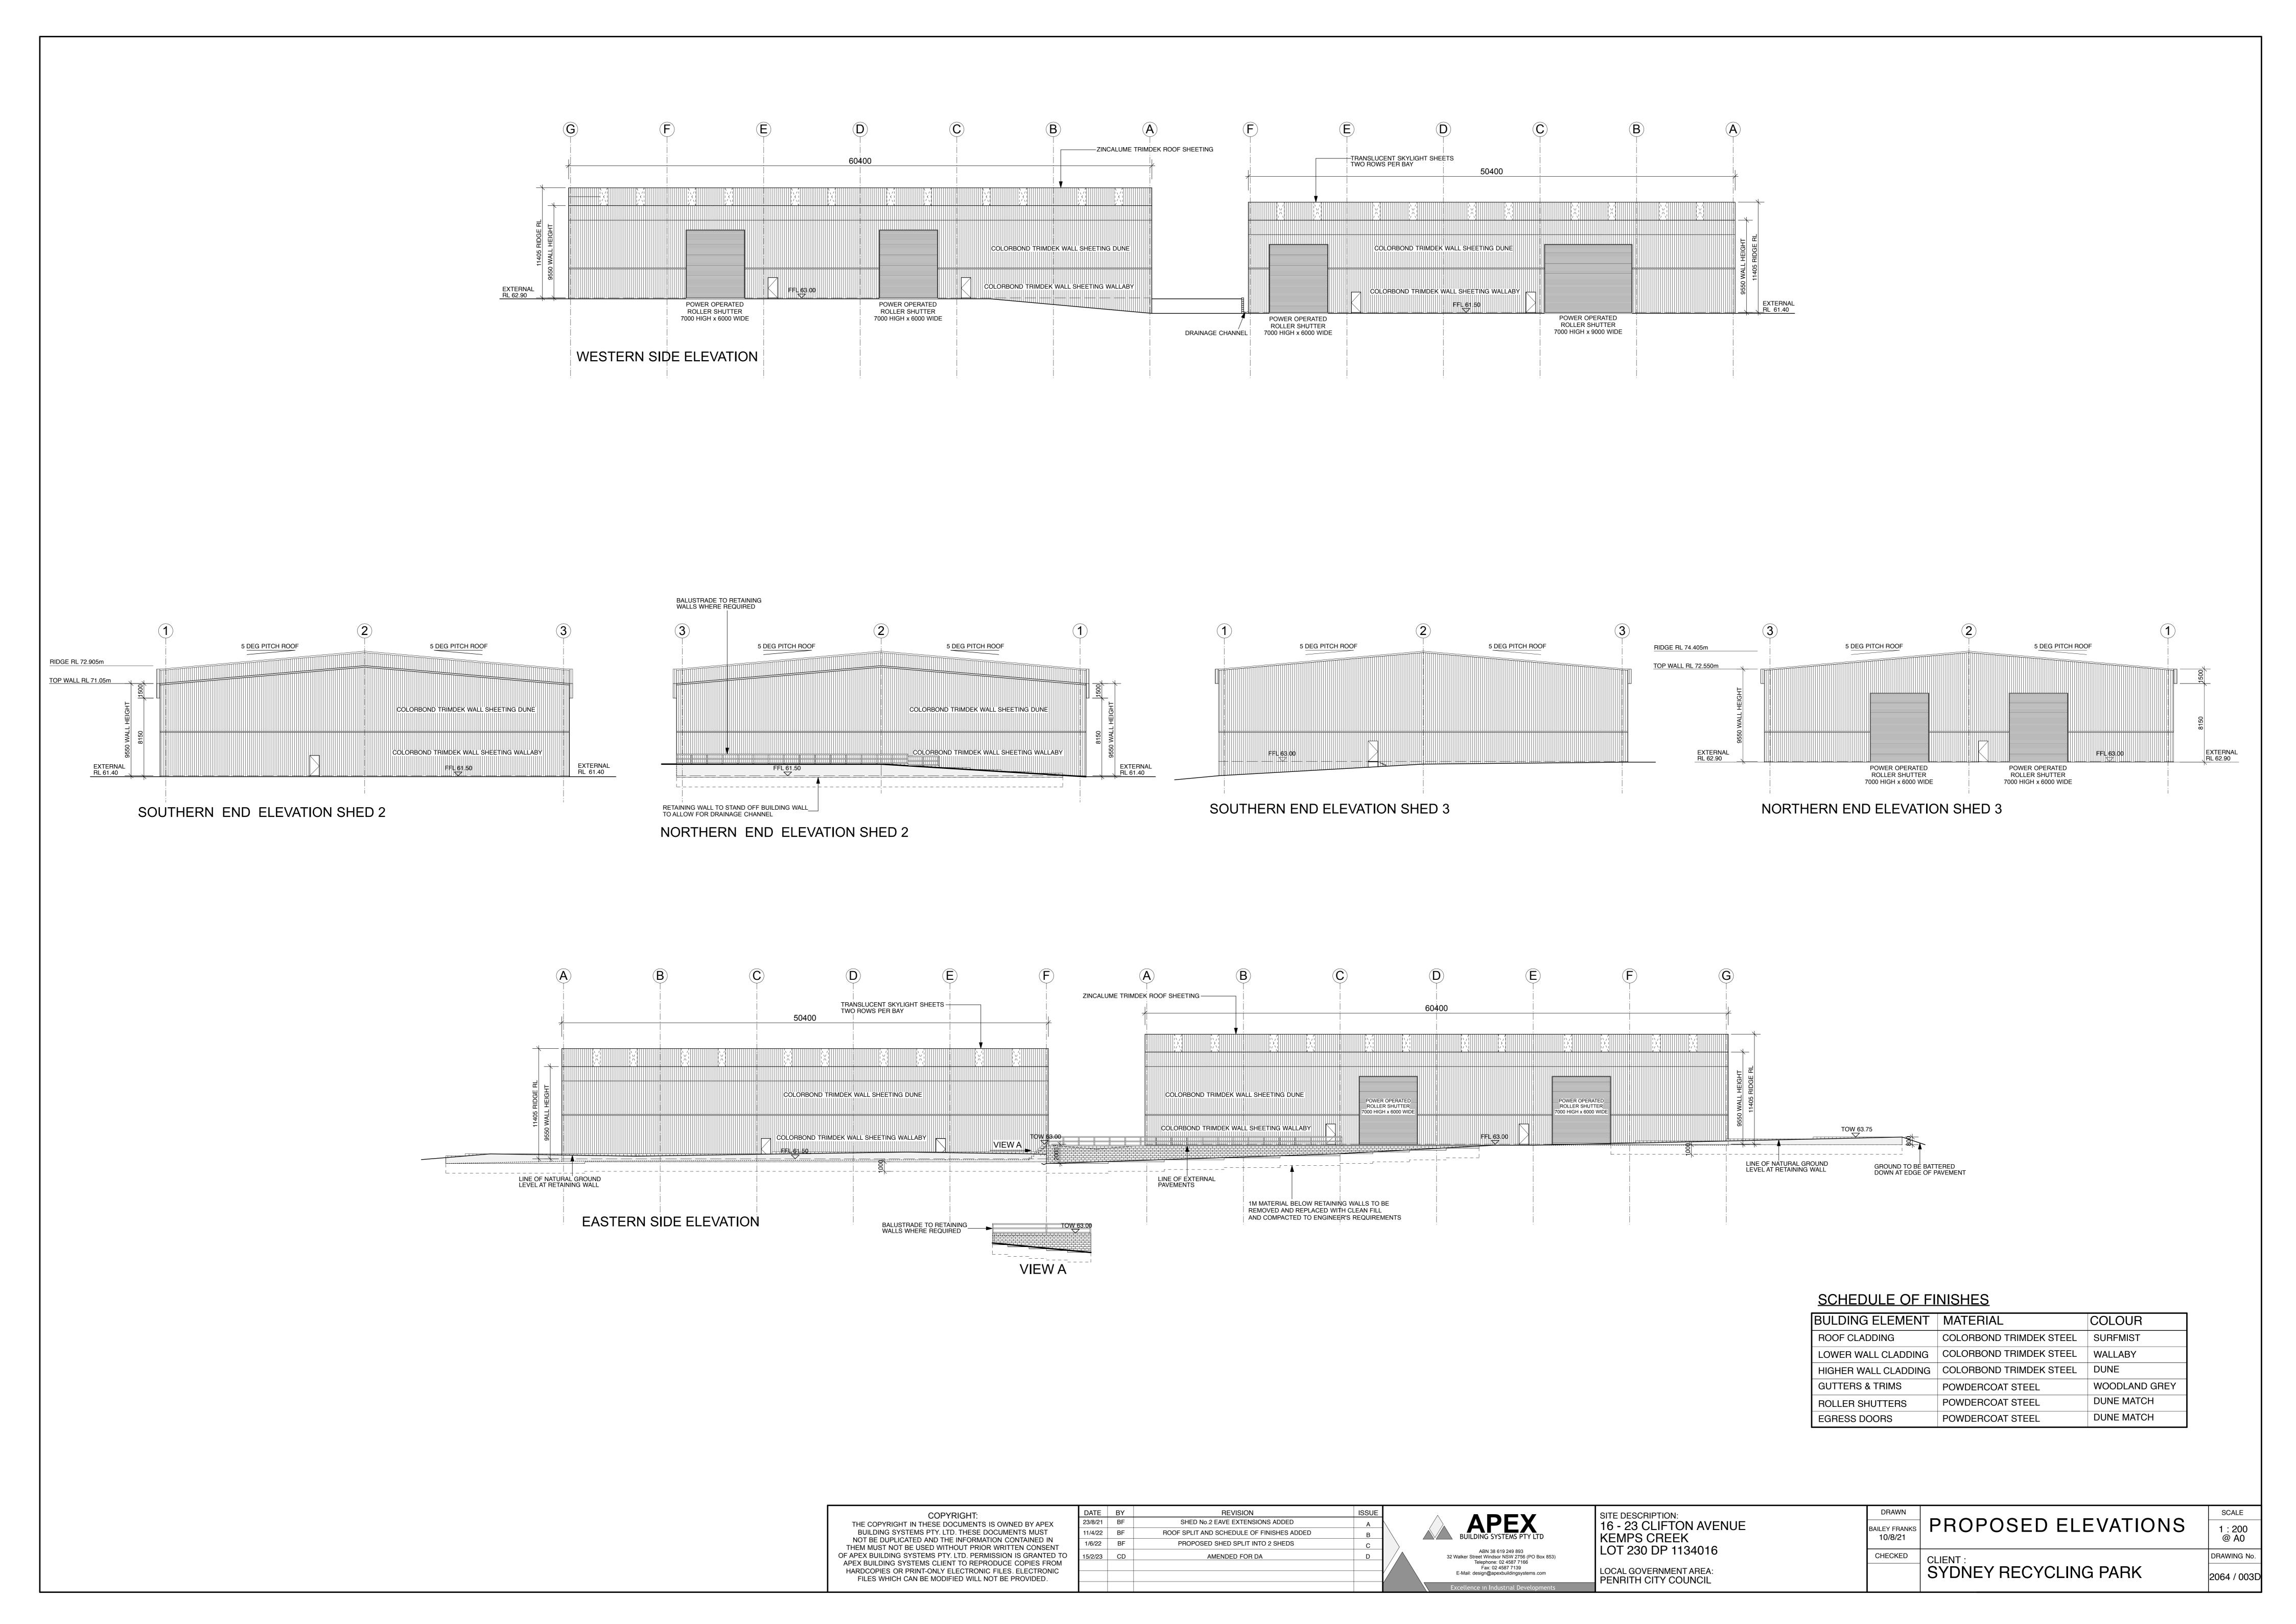

SECTION B - B (LOOKING NORTH)

| COPYRIGHT: THE COPYRIGHT IN THESE DOCUMENTS IS OWNED BY APEX BUILDING SYSTEMS PTY. LTD. THESE DOCUMENTS MUST NOT BE DUPLICATED AND THE INFORMATION CONTAINED IN THEM MUST NOT BE USED WITHOUT PRIOR WRITTEN CONSENT       | DATE<br>1/6/22<br>15/2/23 | BY<br>BF<br>CD | REVISION PROPOSED SHED SPLIT INTO 2 SHEDS AMENDED FOR DA | A B |             | APEX BUILDING SYSTEMS PTY LTD                                                                                                                                                                                                            | SITE DESCRIPTION: 16 - 23 CLIFTON AVENUE KEMPS CREEK | DRAWN BAILEY FRANKS 23/8/21 | PROPOSED SECTIONS          | 1:100<br>@ A1 | - |
|-----------------------------------------------