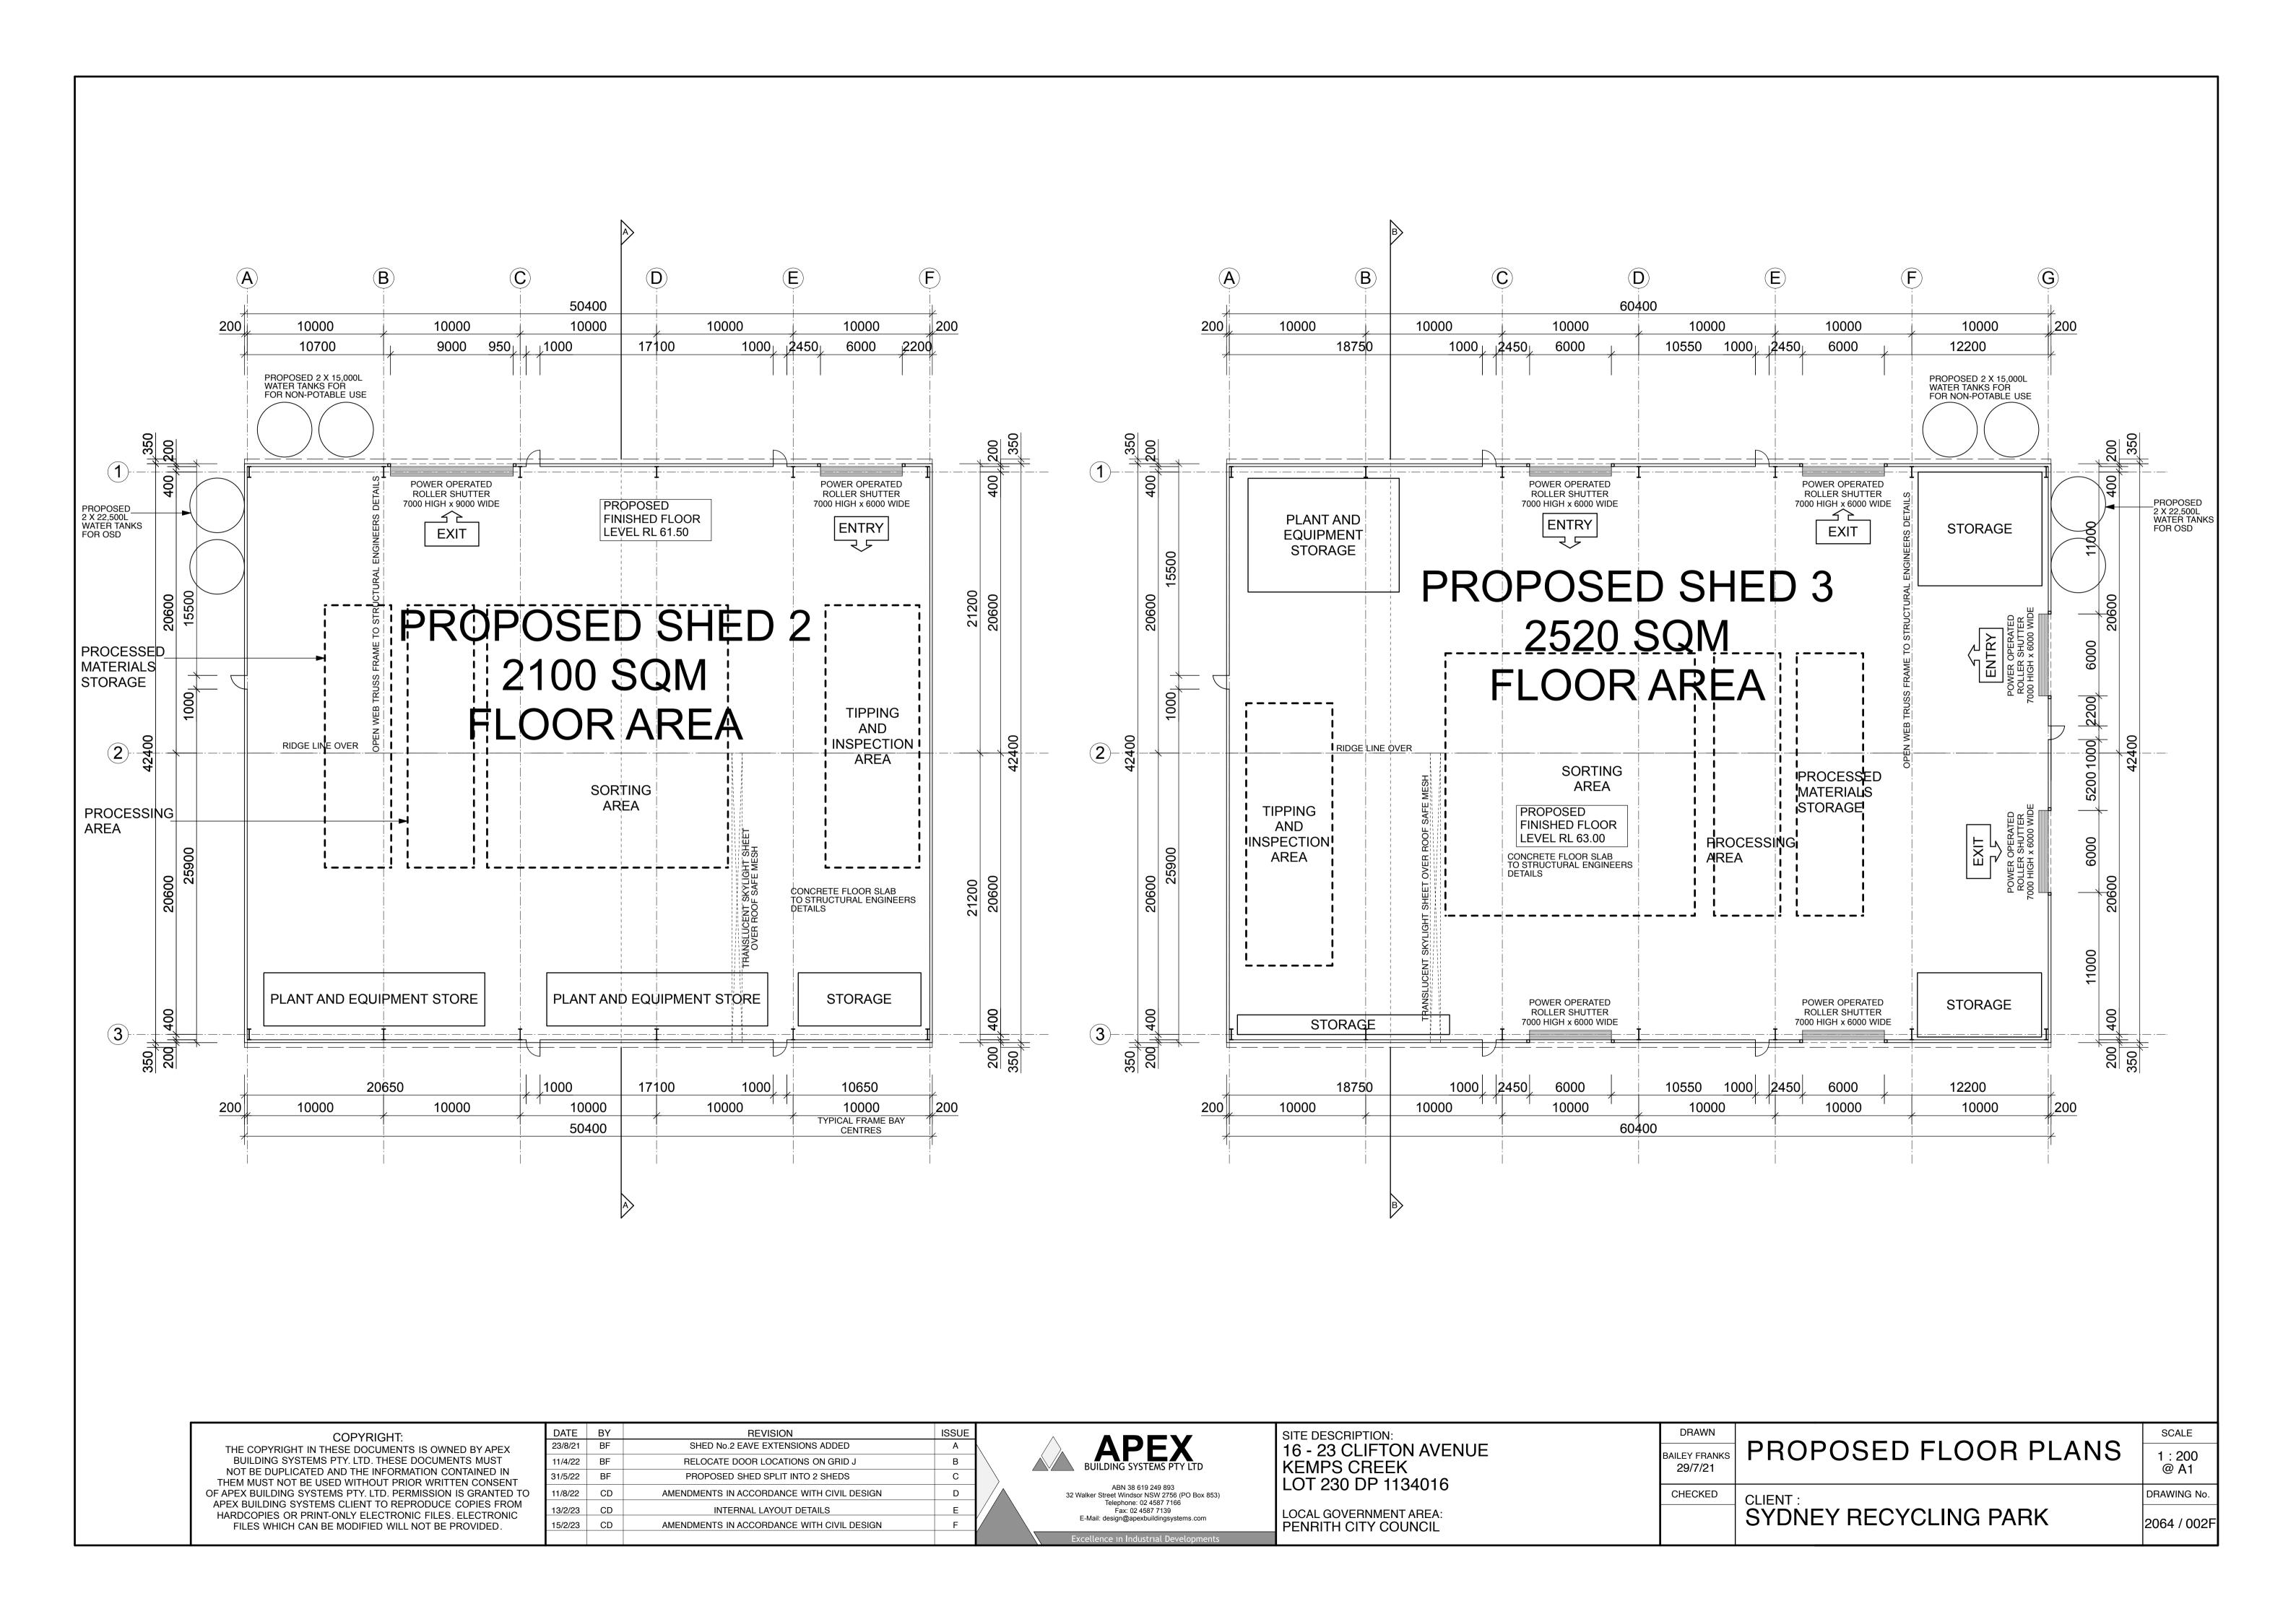

SECTION B - B (LOOKING NORTH)

| COPYRIGHT: THE COPYRIGHT IN THESE DOCUMENTS IS OWNED BY APEX BUILDING SYSTEMS PTY. LTD. THESE DOCUMENTS MUST NOT BE DUPLICATED AND THE INFORMATION CONTAINED IN THEM MUST NOT BE USED WITHOUT PRIOR WRITTEN CONSENT       | DATE<br>1/6/22<br>15/2/23 | BY<br>BF<br>CD | REVISION PROPOSED SHED SPLIT INTO 2 SHEDS AMENDED FOR DA | A B |             | APEX BUILDING SYSTEMS PTY LTD                                                                                                                                                                                                            | SITE DESCRIPTION: 16 - 23 CLIFTON AVENUE KEMPS CREEK | DRAWN BAILEY FRANKS 23/8/21 | PROPOSED SECTIONS          | 1:100<br>@ A1 | - |
|---------------------------------------------