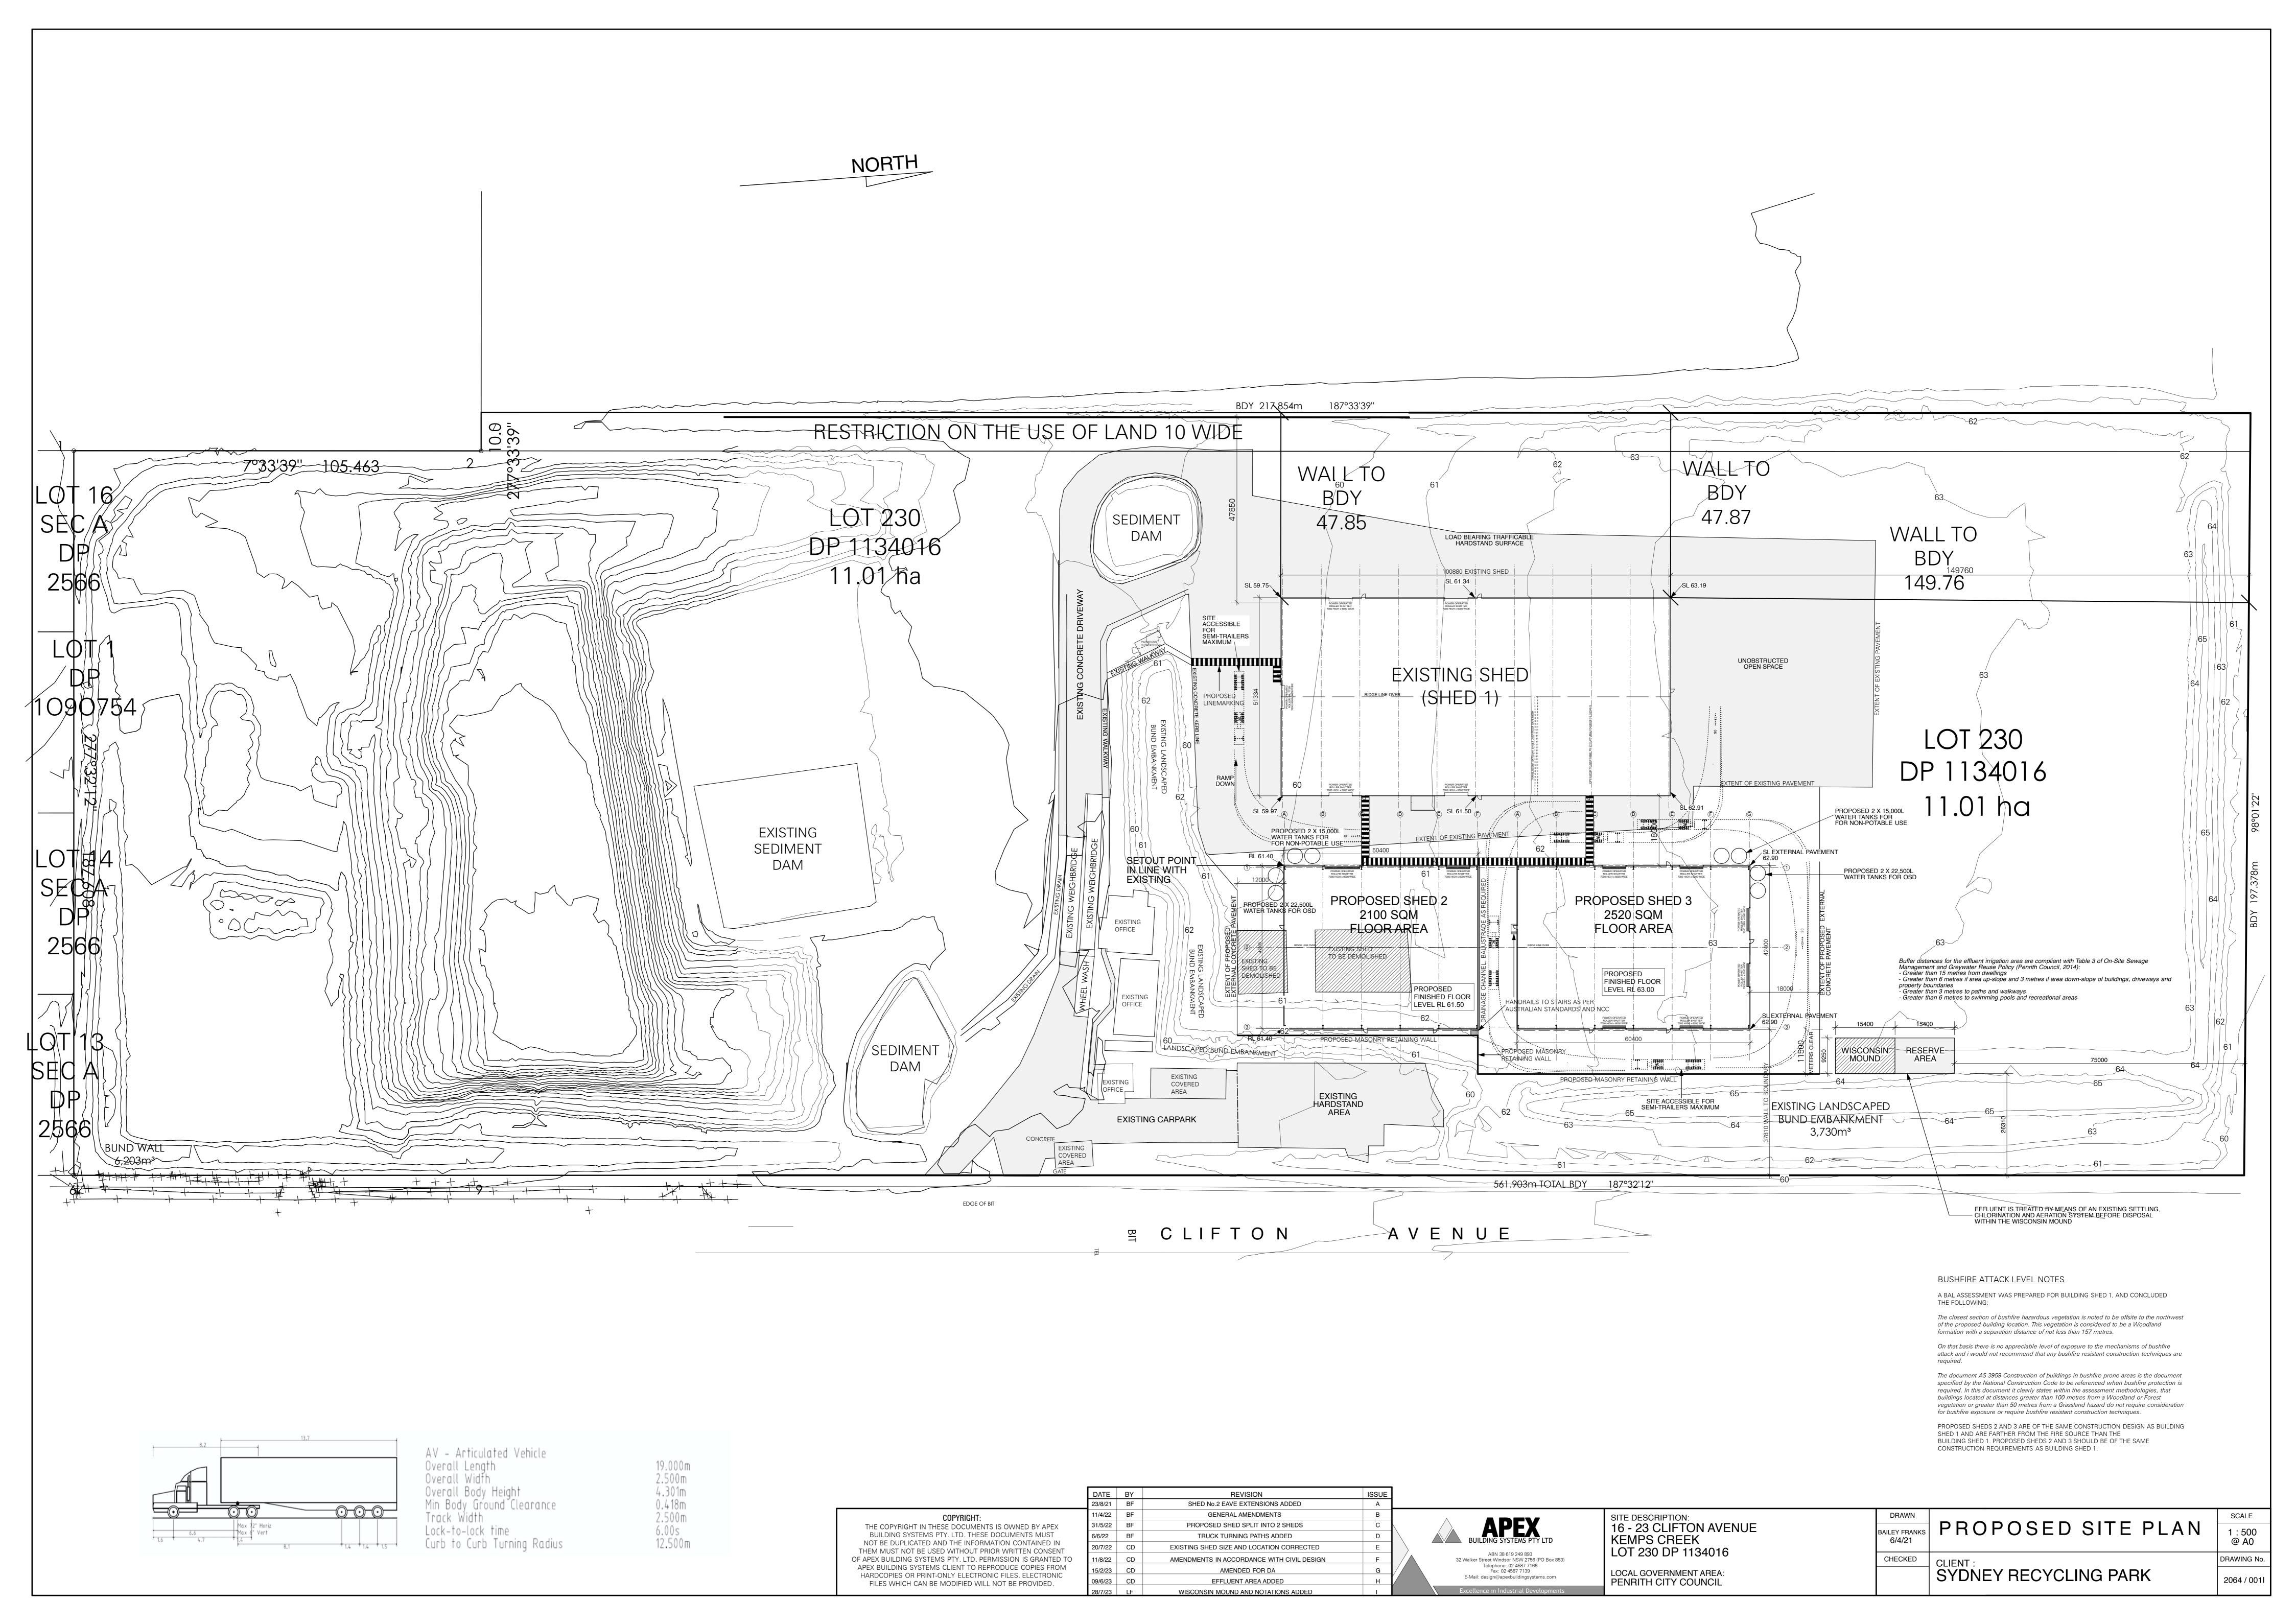

SECTION B - B (LOOKING NORTH)

| COPYRIGHT: THE COPYRIGHT IN THESE DOCUMENTS IS OWNED BY APEX BUILDING SYSTEMS PTY. LTD. THESE DOCUMENTS MUST NOT BE DUPLICATED AND THE INFORMATION CONTAINED IN THEM MUST NOT BE USED WITHOUT PRIOR WRITTEN CONSENT       | DATE<br>1/6/22<br>15/2/23 | BY<br>BF<br>CD | REVISION PROPOSED SHED SPLIT INTO 2 SHEDS AMENDED FOR DA | A B |             | APEX BUILDING SYSTEMS PTY LTD                                                                                                                                                                                                            | SITE DESCRIPTION: 16 - 23 CLIFTON AVENUE KEMPS CREEK | DRAWN BAILEY FRANKS 23/8/21 | PROPOSED SECTIONS          | 1:100<br>@ A1 | - |
|-------------------------------------------